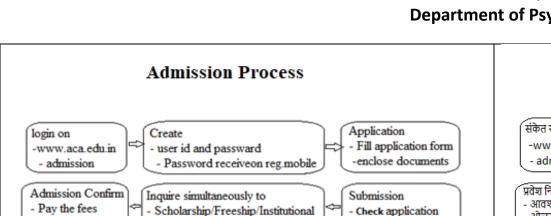

# प्रवेश प्रक्रिया

### आवश्यक कागदपत्रे :

- १.पात्रता पदवीची मूळ गुणपत्रिका २. शेवटचे शिक्षण घेतलेल्या संस्थेचे मूळ टी.सी.
- ३. स्थलांतर प्रमाणपत्र, दुसऱ्या विद्यापीठातील असल्यास
- ४. उपरोक्त कागदपत्रांच्या प्रत्येकी दोन स्व-साक्षांकित छायाप्रती
- ५. आधार पत्राच्या दोन स्व-साक्षांकित प्रती
- ६. अधिवास प्रमाणपत्र
- ७. उत्पन्नाचा दाखला, आवश्यक असल्यास
- ८. नॉन क्रिमीलेयर, आवश्यक असल्यास
- ९. पासपोर्ट आकाराचे दोन छायाचित्र (टीप: टी.सी.प्रमाणपत्राची पीडीएफ प्रत तुमच्या संग्रही ठेवा)

### विद्यार्थ्यांनी दखल घ्यावयाच्या बाबी :

- १ विद्यार्थ्यांनी प्रवेशपत्र सोबत रॅगिंग प्रतिबंधन विषयक घोषणापत्र देणे आवश्यक आहे.
- २. कोणत्याही प्रकारच्या निषिद्ध पदार्थाचे सेवन प्रतिबंधित आहे
- ३. लिंग भिन्नता विषयी आधारभाव जपला जावा
- ४. आचार संहितेचे तंतोतंत पालन व्हावे
- ५, महाविद्यालय परिसरात पर्यावरण पोषक संहितेचे पालन व्हावे
- बी.पी.एच.ई.सोसायटीचे अहमदनगर महाविद्यालयात आपले स्वागत आहे
- अध्ययन करण्याकरिता सुरक्षित वातावरणात आपले स्वागत आहे
- मानसशास्त्र विभाग आपले स्वागत करते