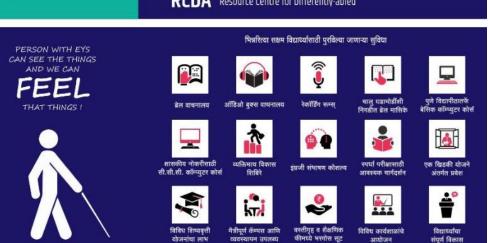

# Ref. No. In this center we have following facilities:

Date :

| -  |     |   |  |
|----|-----|---|--|
| 1  | et. |   |  |
| 16 |     | 3 |  |

Ahmednagar College

| Itens/Facilities                                                                                                                                              | Yes/No<br>No | No of Beneficiaries    |
|---------------------------------------------------------------------------------------------------------------------------------------------------------------|--------------|------------------------|
| Provision for Lift                                                                                                                                            |              |                        |
| Ramp/Rails                                                                                                                                                    | Yes          | 12                     |
| Braille Software/facilities                                                                                                                                   | Yes          | and the second         |
| Rest rooms                                                                                                                                                    | yes          | 12                     |
| Scribes for Examination                                                                                                                                       | yes          | <b>了。</b> 是外国的1071     |
| Special skill development for differently abled students                                                                                                      | No           | -                      |
| Any other special facility                                                                                                                                    | Yes          | 12                     |
| 1) Recording ROOM                                                                                                                                             | No           |                        |
| 2) Computer lab for differently abled students with internet connectivity, screen reader talking,<br>software, typing software, screen magnification software | Yes          | 12<br>Le day le centre |
| 3) Audio library                                                                                                                                              | Yes          | 7                      |