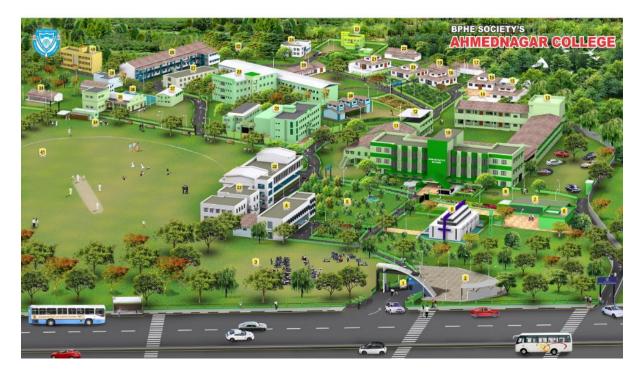

AHMEDNAGAR COLLEGE CAMPUS AERRILAVIEW

# **BARRIER-FREE ENVIRONMENT OF THE CAMPUS**

BARRIER-FREE ENVIRONMENT OF THE CAMPUS WITH NO VEHICLE ZONE