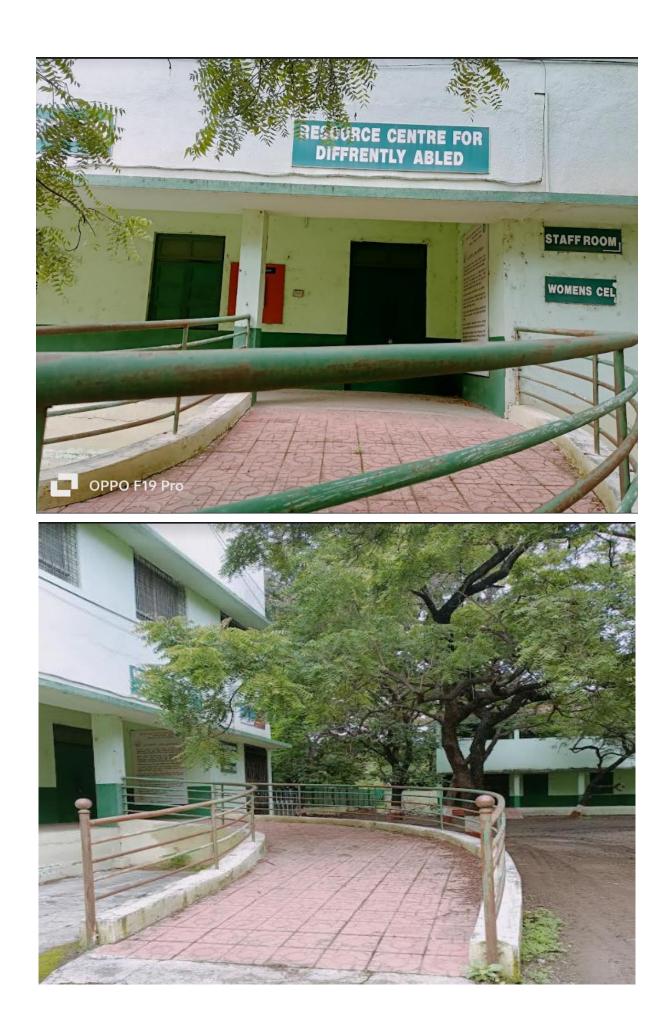

#### RAMPS AND WALKWAYS:

The college's campus has well-constructed ramps and walkways that facilitate smooth movement for individuals with mobility impairments. The width, gradient, and surface quality of these paths are generally in compliance with accessibility standards. Ramps equipped with grab bars have been installed to facilitate the easy movement of students with disabilities.