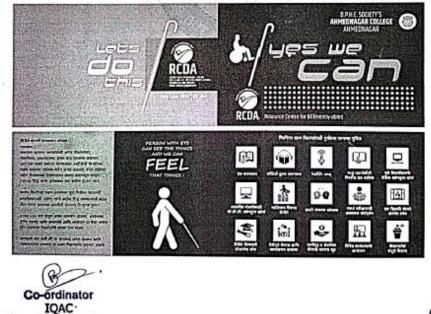

#### **Resource Center for Differently Abled (RCDA)**

# Ref. No. In this center we have following facilities:

Date :

| -  |     |   |  |
|----|-----|---|--|
| 1  | et. |   |  |
| 16 |     | 3 |  |

Ahmednagar College

| Itens/Facilities                                                                                                                                              | Yes/No<br>No | No of Beneficiaries    |
|---------------------------------------------------------------------------------------------------------------------------------------------------------------|--------------|------------------------|
| Provision for Lift                                                                                                                                            |              |                        |
| Ramp/Rails                                                                                                                                                    | Yes          | 12                     |
| Braille Software/facilities                                                                                                                                   | Yes          | and the second         |
| Rest rooms                                                                                                                                                    | yes          | 12                     |
| Scribes for Examination                                                                                                                                       | yes          | <b>了。</b> 是外国的1071     |
| Special skill development for differently abled students                                                                                                      | No           | -                      |
| Any other special facility                                                                                                                                    | Yes          | 12                     |
| 1) Recording ROOM                                                                                                                                             | No           |                        |
| 2) Computer lab for differently abled students with internet connectivity, screen reader talking,<br>software, typing software, screen magnification software | Yes          | 12<br>Le day le centre |
| 3) Audio library                                                                                                                                              | Yes          | 7                      |